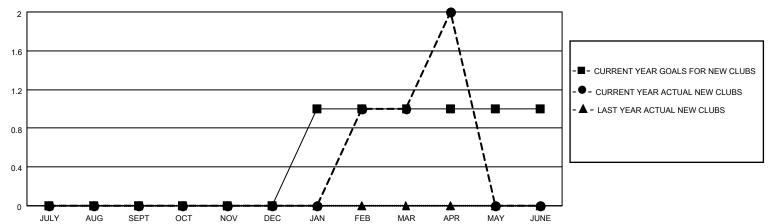

### District 5M 11

| Clubs         |               |             |               | Members               |                         |                         |                                                    |  |
|---------------|---------------|-------------|---------------|-----------------------|-------------------------|-------------------------|----------------------------------------------------|--|
|               | RESULTS FOR   | R 2020-2021 |               | RESULTS FOR 2020-2021 |                         |                         |                                                    |  |
| QUARTER       | NEW CLUB GOAL | NEW CLUBS   | DROPPED CLUBS | QUARTER MEM           | IBER GROWTH NET<br>GOAL | MEMBER GROWTH<br>ACTUAL | DROPPED<br>MEMBERS ACTUAL<br>(including transfers) |  |
| JULY/AUG/SEPT | 0             | 0           | 0             | JULY/AUG/SEPT         | 15                      | 16                      | 32                                                 |  |
| OCT/NOV/DEC   | 0             | 0           | 0             | OCT/NOV/DEC           | 10                      | 12                      | 42                                                 |  |
| JAN/FEB/MAR   | 1             | 1           | 0             | JAN/FEB/MAR           | 20                      | 47                      | 28                                                 |  |
| APR/MAY/JUNE  | 0             | 1           | 0             | APR/MAY/JUNE          | 25                      | 38                      | 7                                                  |  |

### GOALS AND ACTUAL NEW CLUBS CUMULATIVE