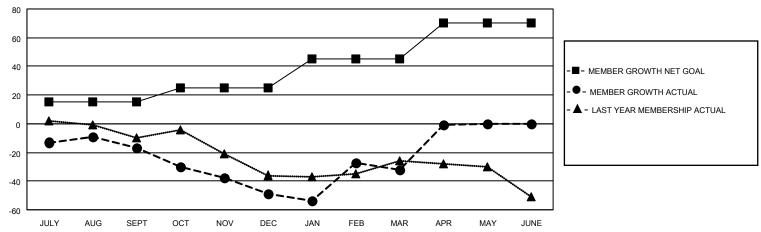

### District 5M 11

| Clubs         |               |             |               | Members               |                         |                         |                                                    |  |
|---------------|---------------|-------------|---------------|-----------------------|-------------------------|-------------------------|----------------------------------------------------|--|
|               | RESULTS FOR   | R 2020-2021 |               | RESULTS FOR 2020-2021 |                         |                         |                                                    |  |
| QUARTER       | NEW CLUB GOAL | NEW CLUBS   | DROPPED CLUBS | QUARTER MEM           | IBER GROWTH NET<br>GOAL | MEMBER GROWTH<br>ACTUAL | DROPPED<br>MEMBERS ACTUAL<br>(including transfers) |  |
| JULY/AUG/SEPT | 0             | 0           | 0             | JULY/AUG/SEPT         | 15                      | 16                      | 32                                                 |  |
| OCT/NOV/DEC   | 0             | 0           | 0             | OCT/NOV/DEC           | 10                      | 12                      | 42                                                 |  |
| JAN/FEB/MAR   | 1             | 1           | 0             | JAN/FEB/MAR           | 20                      | 47                      | 28                                                 |  |
| APR/MAY/JUNE  | 0             | 1           | 0             | APR/MAY/JUNE          | 25                      | 38                      | 7                                                  |  |

### GOALS AND ACTUAL MEMBERS CUMULATIVE

| DROPPED CLUBS: 0          |     | 32 CLUBS OF 65 ADDED 1 OR MORE<br>NEW MEMBERS | GENDER DISTRIBUTION  MALE 1,206 (70.16%) |              |     |
|---------------------------|-----|-----------------------------------------------|------------------------------------------|--------------|-----|
| DROPPED MEMBERS           |     |                                               | FEMALE                                   | 513 (29.84%) |     |
| DECEASED                  | 24  | CLICK HERE FOR CUMULATIVE                     | TOTAL FAMILY UNIT MEMBERS                |              | 333 |
| CLUB CANCELLED 0 OTHER 85 |     | MEMBERSHIP DATA                               | FAMILY MEMBERS PAYING HALF               |              | 169 |
|                           |     |                                               |                                          |              | 109 |
| TOTAL                     | 109 |                                               |                                          |              |     |